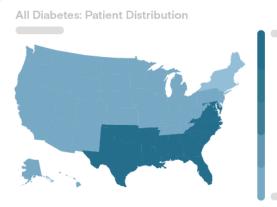

#### **IDENTIFY PATIENT POPULATION**

The below image is from the Passport Express product in the Passport Analytics Suite

- Where are patients located in my therapy area?
- Is there a region with significant patient distribution?
- How many patients in my therapy area are there?